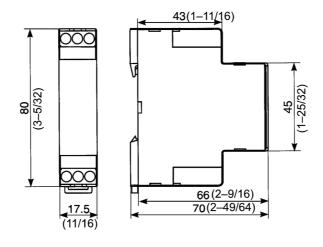

# **Approximate Dimensions**

Dimensions are shown in millimeters (inches). Dimensions are not intended to be used for manufacturing purposes.

700-FE
Dimension Diagram

| SPECIFICATIONS                |                                                                      |
|-------------------------------|----------------------------------------------------------------------|
| Timing Function               | OFF Delay                                                            |
| Time Range(s)                 | 50ms 1s<br>500ms 10s<br>3s 1min<br>30s 10min<br>3min 1h<br>30min 10h |
| Reset On Power Supply         | 100 ms                                                               |
| Power Consumption             | 0.5 VA/W                                                             |
| Umin, Supply Voltage, DC, Min | 24 V DC                                                              |
| Umax, Supply Voltage, DC, Max | 48 V DC                                                              |
| Umin, Supply Voltage, AC, Min | 24 V AC                                                              |
| Umax, Supply Voltage, AC, Max | 240 V AC                                                             |
| Contact Configuration         | 1 00                                                                 |
| Mounting                      | DIN-35 Rail Mount                                                    |
| Time Setting Accuracy         | ±5 %                                                                 |
| Storage Temperature, Min      | -40 °C min                                                           |
| Storage Temperature, Max      | 85 °C max                                                            |
| IP rating, body / housing     | IP40                                                                 |
| IP Rating, Terminals          | IP20                                                                 |
| Mechanical Service Life       | 20000000 cycles                                                      |
| Height                        | 80 mm                                                                |
| Width                         | 17.5 mm                                                              |
| Depth                         | 70 mm                                                                |
| Weight                        | 0.06 kg                                                              |
| Certifications                | C-UL<br>UL<br>CE                                                     |