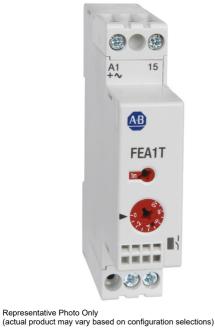

### Catalogue No: 700-FEB3TU23

#### TIMING RELAY OFF-DELAY 0.05S-10HR 24-48VDC 24-240VAC 1CO

Timers and Control Relays > Timers and Time Switches > Time Delay Relays > Allen-Bradley Time Delay Relays > **Economy Timing Relays** 

Timing Range Timing Relay, Timing Range 0.05 s ... 10 hr, Input Voltage 24-48V AC/DC / 24-240 V AC, OFF-Delay, 1 NO (SPDT)